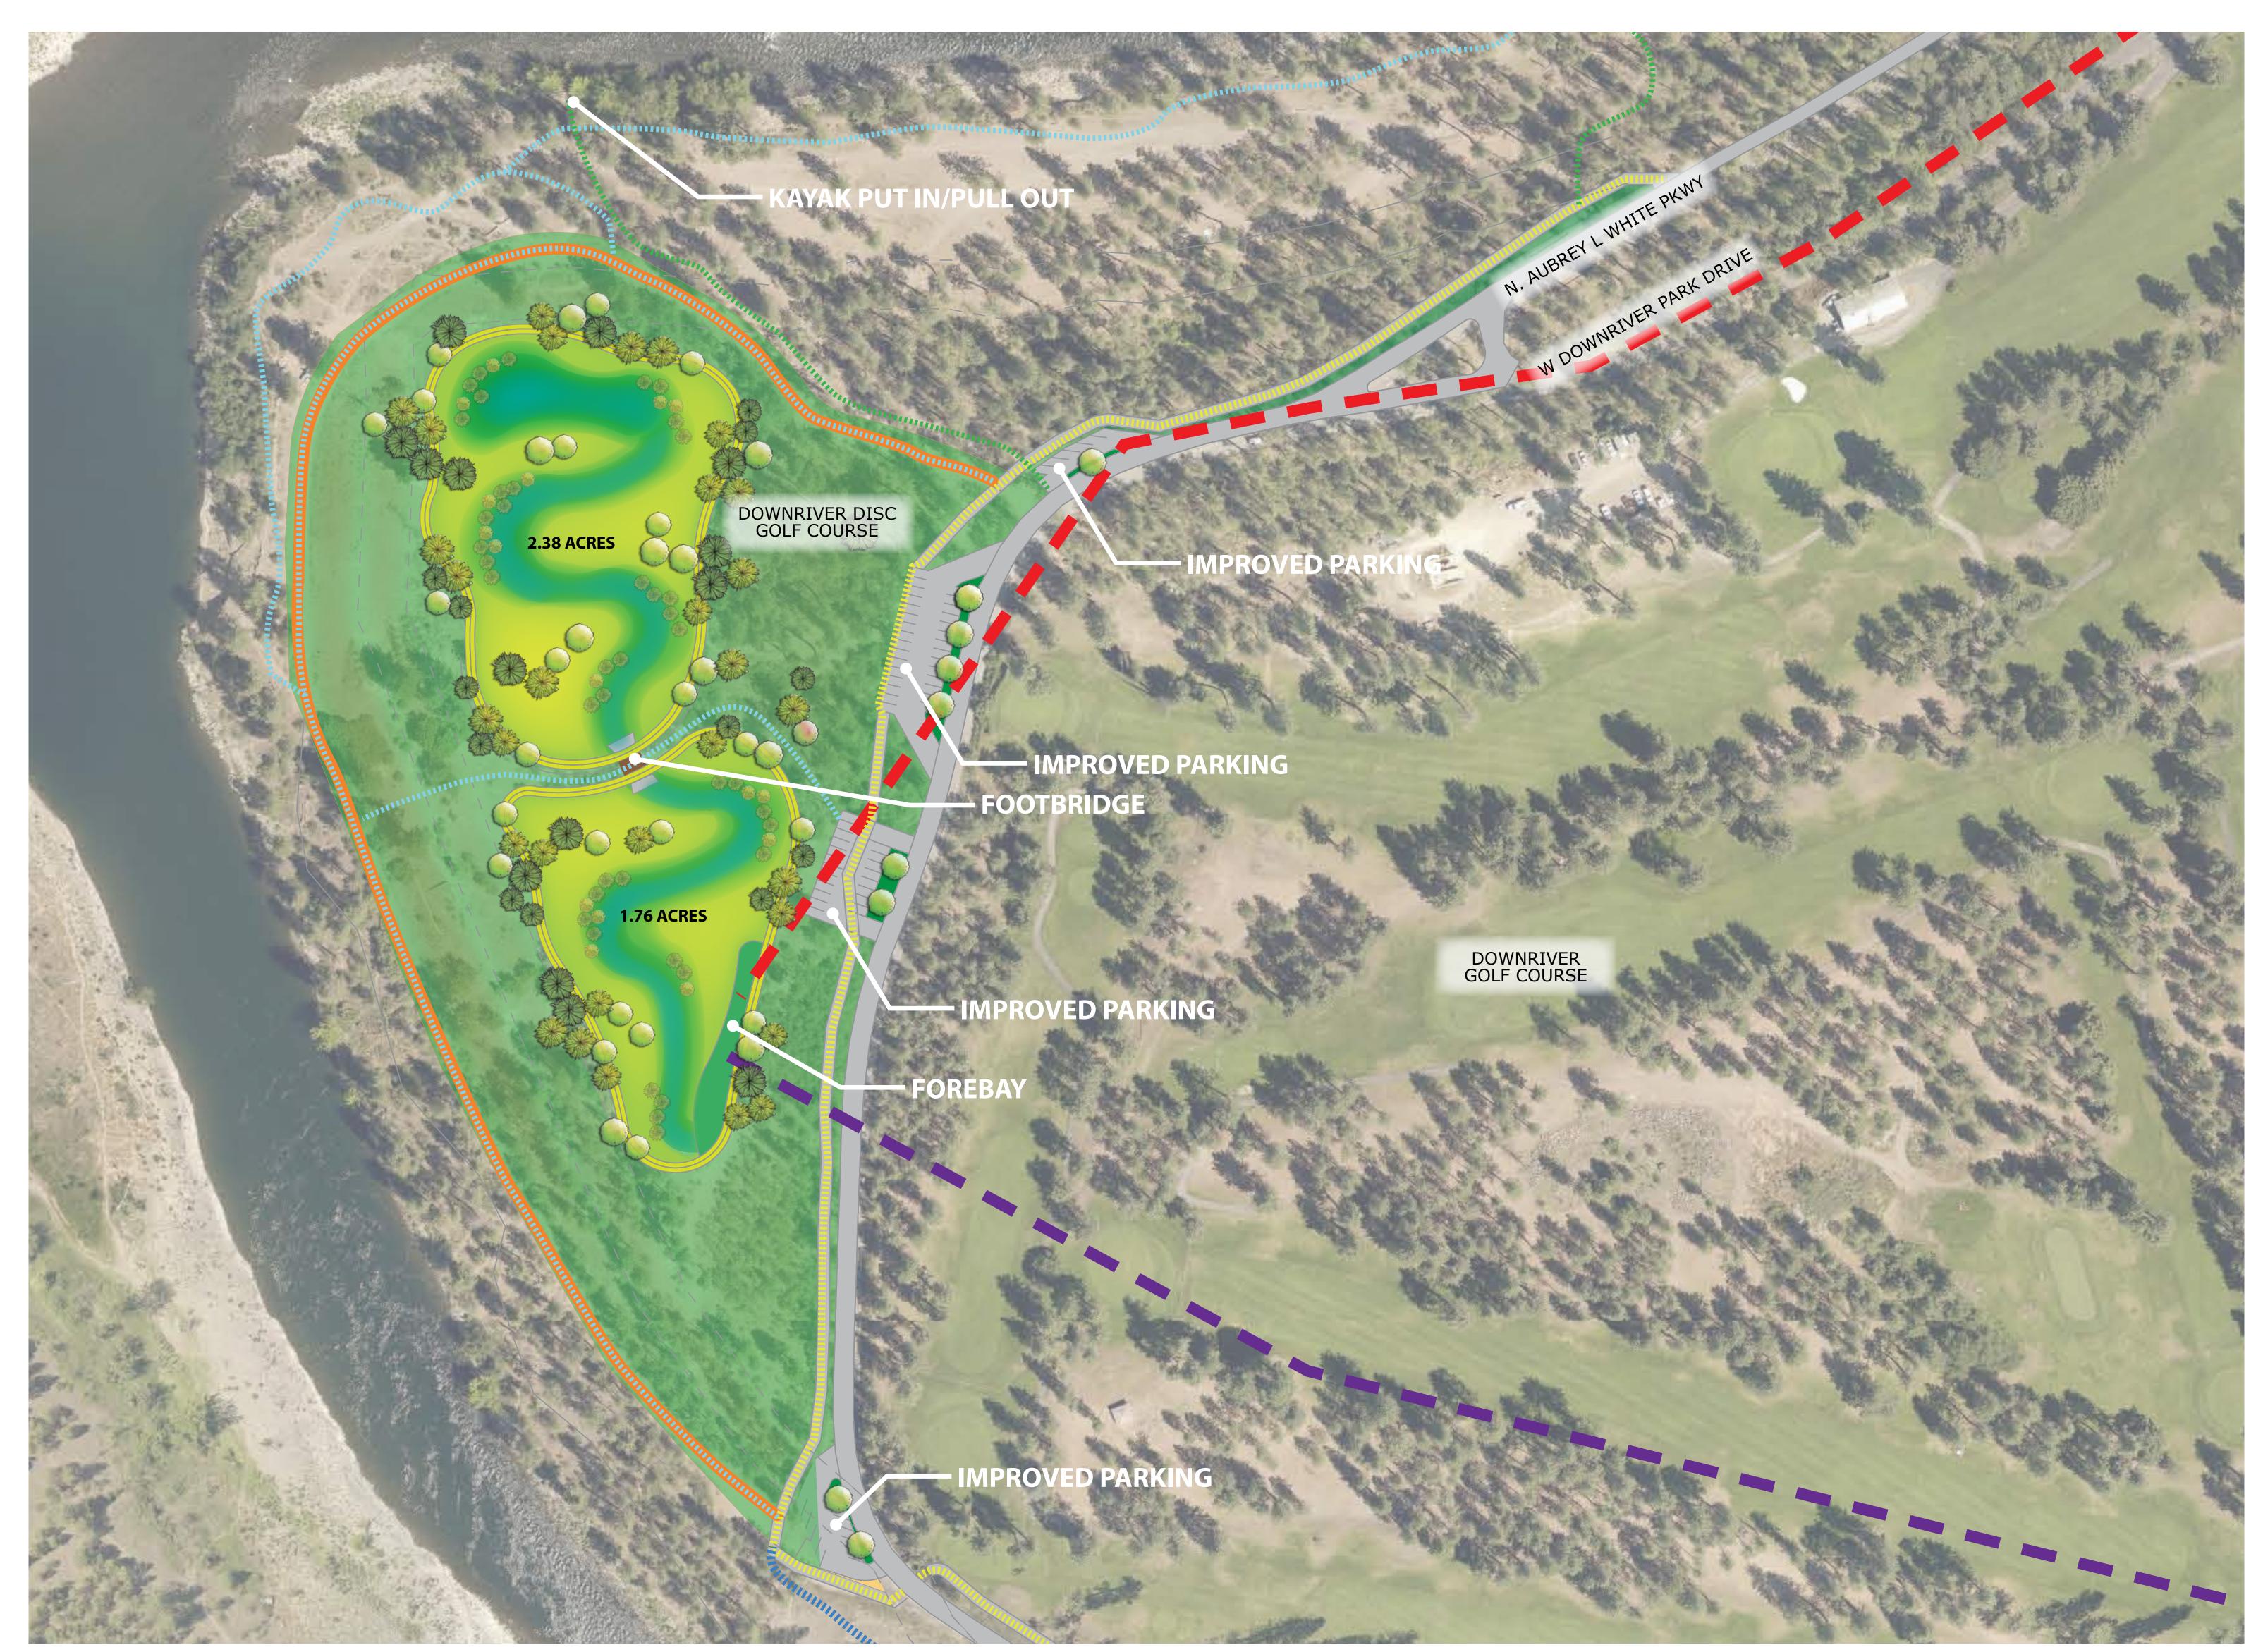

## LEGEND

- ACTIVE RECREATION
- SWALE AREA
- PROPOSED RETAINING WALL
- 8-10' PAVED NON-MOTORIZED TRAIL
- HIKING TRAIL
- UNIMPROVED SINGLE TRACK
- ----- RIVER ACCESS TRAIL
- EXISTING ROADS
- RAFTER TURN AROUND AND SERVICE ACCESS EMERGENCY ACCESS AND WALKING PATH
- APPROXIMATE LOCATION OF 48" PIPE OPTION
- APPROXIMATE LOCATION OF ALTERNATIVE PIPE
- OPTION THROUGH GOLF COURSE
- 48" PIPELINE CONSTRUCTED WITH PROVISO GRANT
- **GATEWAY**
- PROPOSED RAFT PUT IN/TAKE OUT