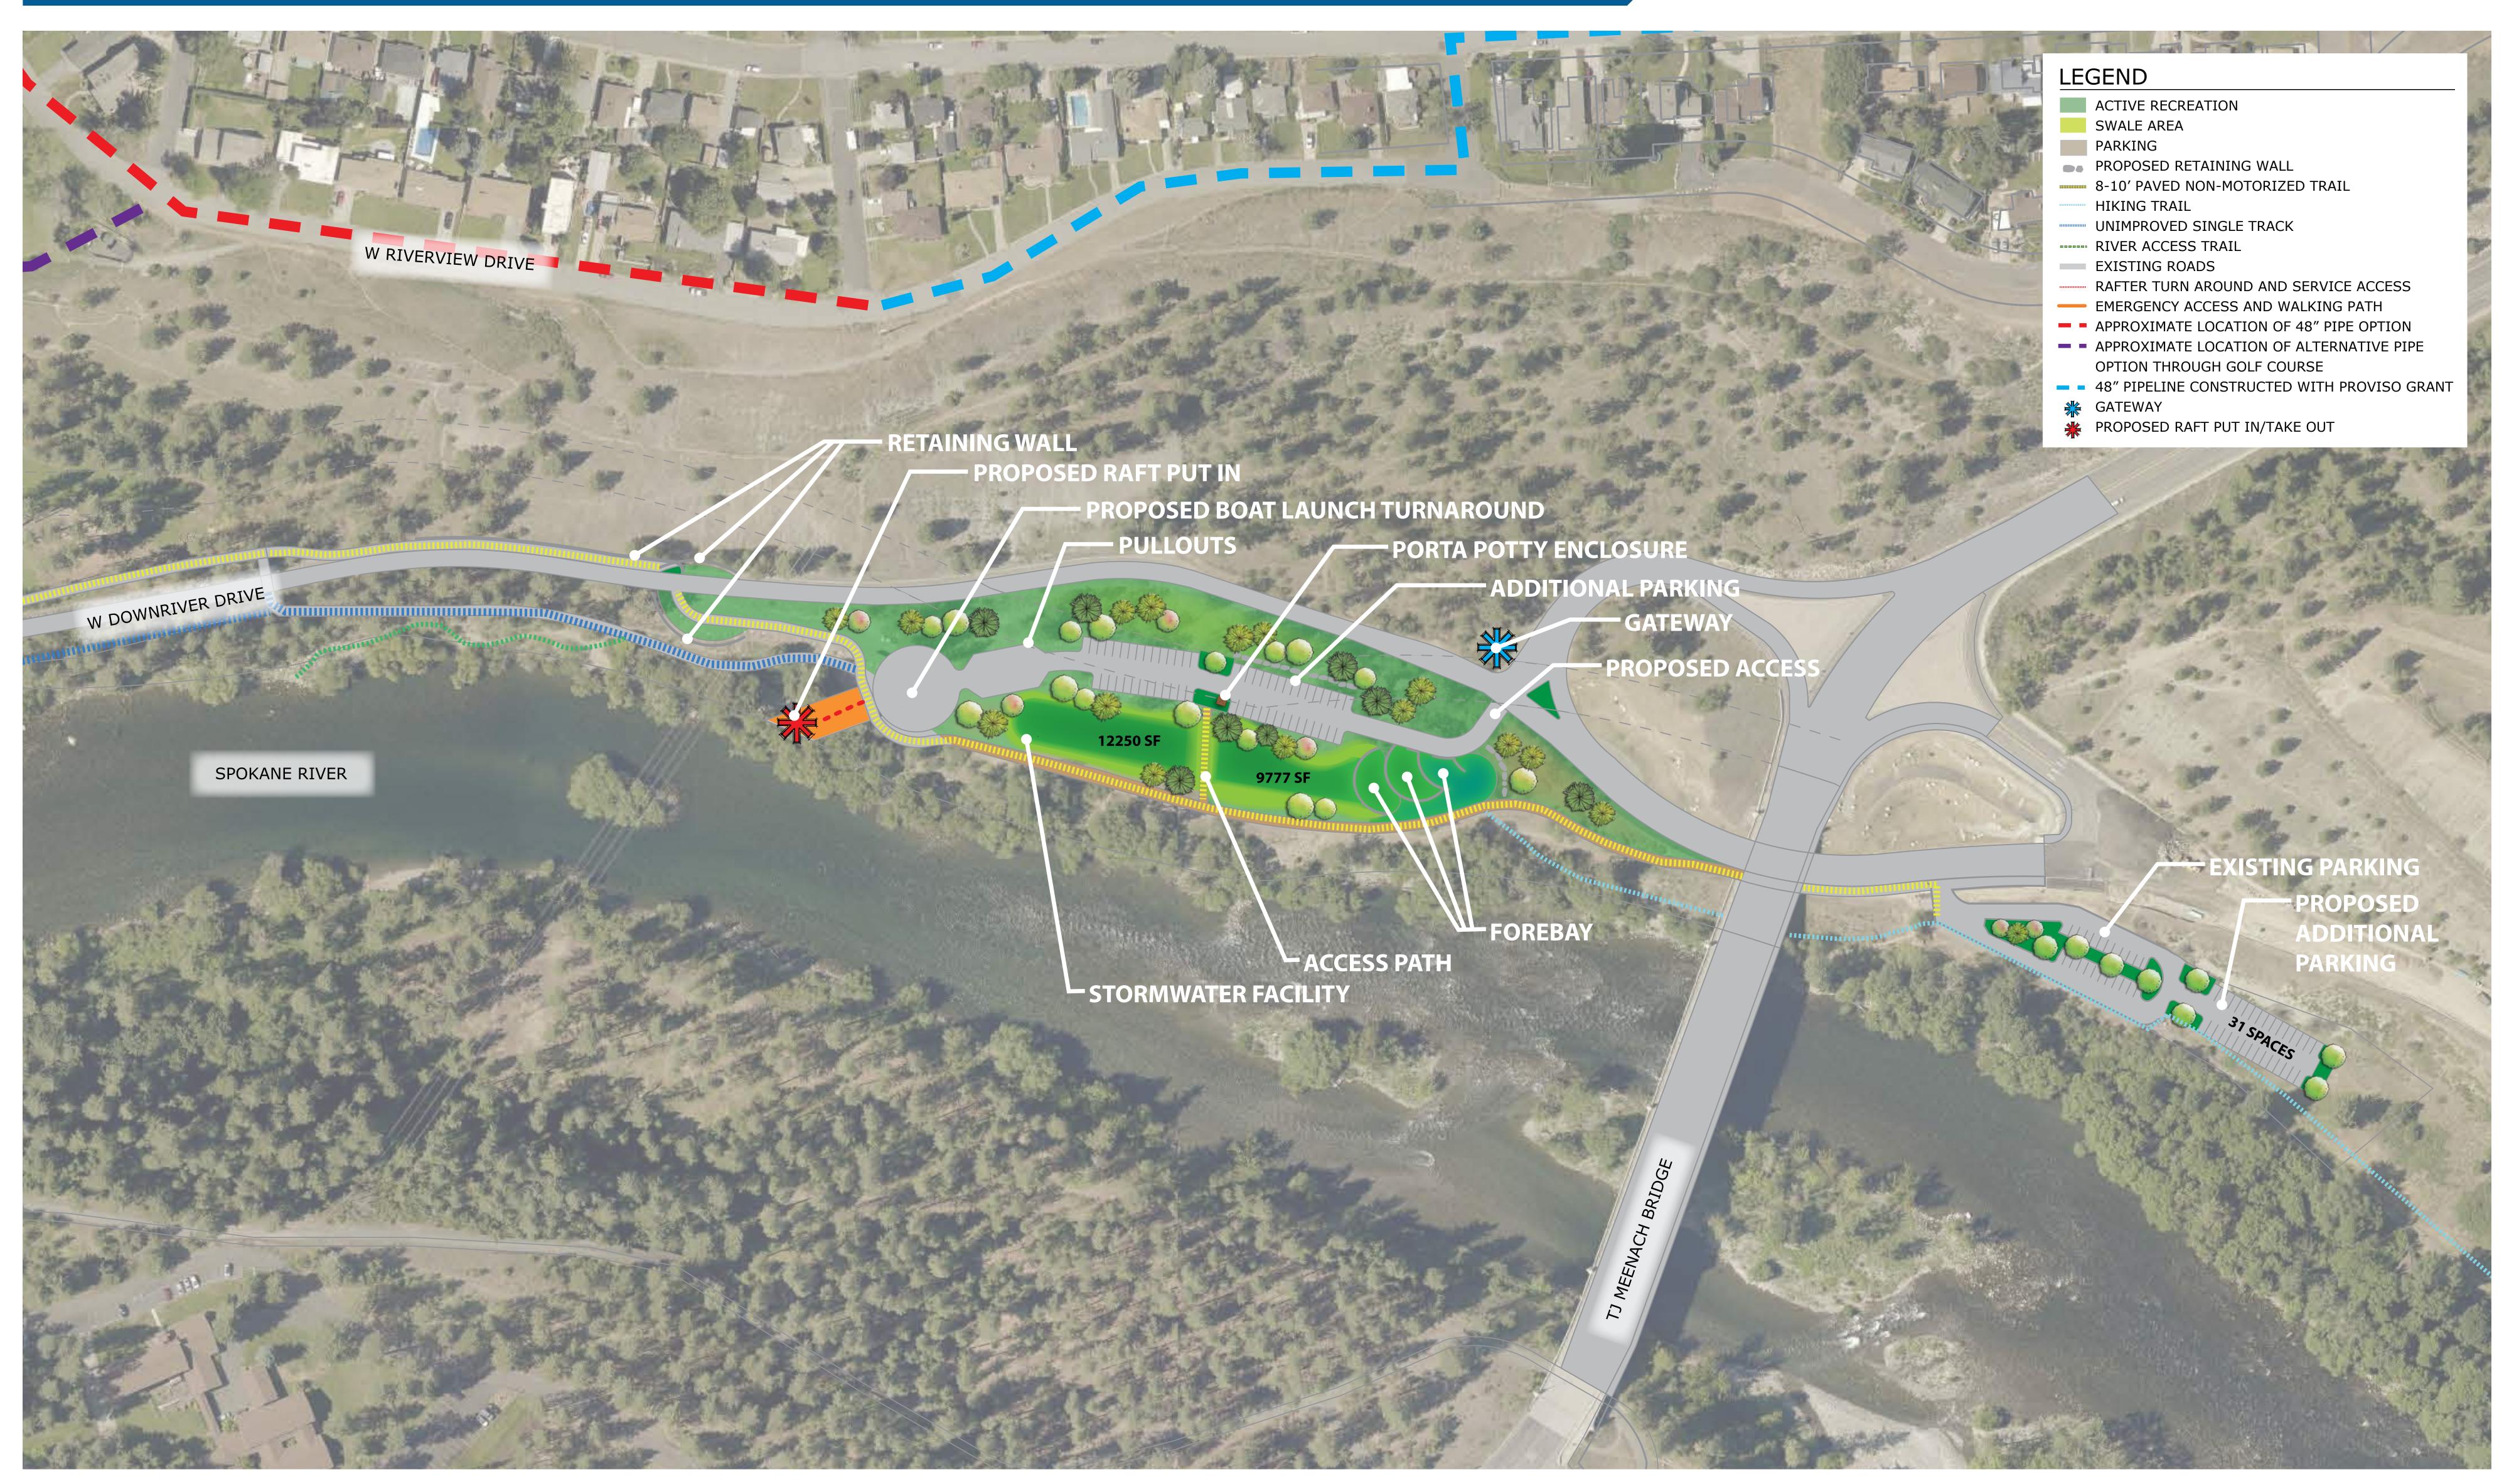

## LEGEND

- ACTIVE RECREATION
- SWALE AREA
- PROPOSED RETAINING WALL
- 8-10' PAVED NON-MOTORIZED TRAIL
- HIKING TRAIL
- UNIMPROVED SINGLE TRACK
- ----- RIVER ACCESS TRAIL
- EXISTING ROADS
- RAFTER TURN AROUND AND SERVICE ACCESS EMERGENCY ACCESS AND WALKING PATH
- APPROXIMATE LOCATION OF 48" PIPE OPTION
- APPROXIMATE LOCATION OF ALTERNATIVE PIPE
- OPTION THROUGH GOLF COURSE
- 48" PIPELINE CONSTRUCTED WITH PROVISO GRANT
- **GATEWAY**
- PROPOSED RAFT PUT IN/TAKE OUT