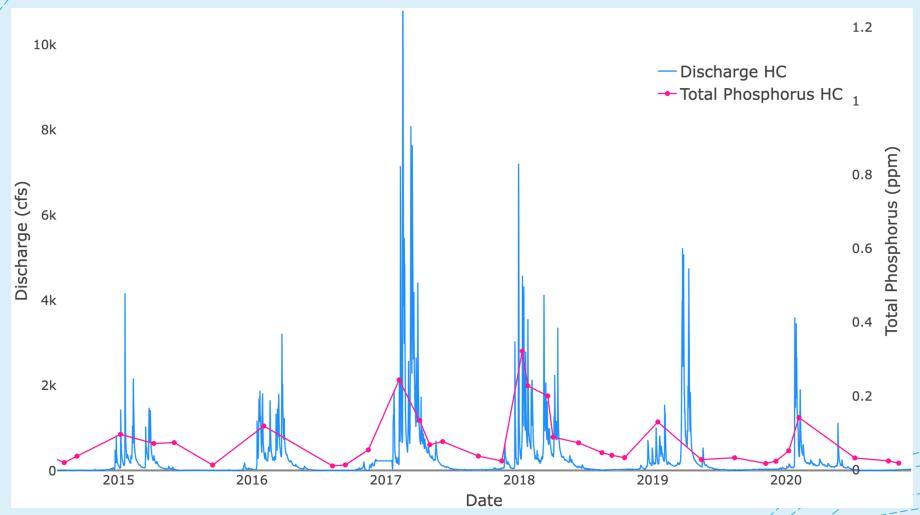

#### Total Phosphorus and Discharge vs. Time

Data from: "Water Quality Monitoring Station 55B070 - LITTLE SPOKANE RIVER NEAR MOUTH." Washington Department of Ecology. Last modified 1970-2021.

#### Total Phosphorus and Discharge vs. Time

"Water Quality Monitoring Station 55B070 - LITTLE SPOKANE RIVER NEAR MOUTH." Washington Department of Ecology, Last modified 1970-2021. https://apps.ecology.wa.gov/eim/search/SMP/RiverStreamSingleStationOverview.aspx?LocationUserIds=55B070&ResultType=RiverStreamOverviewList.