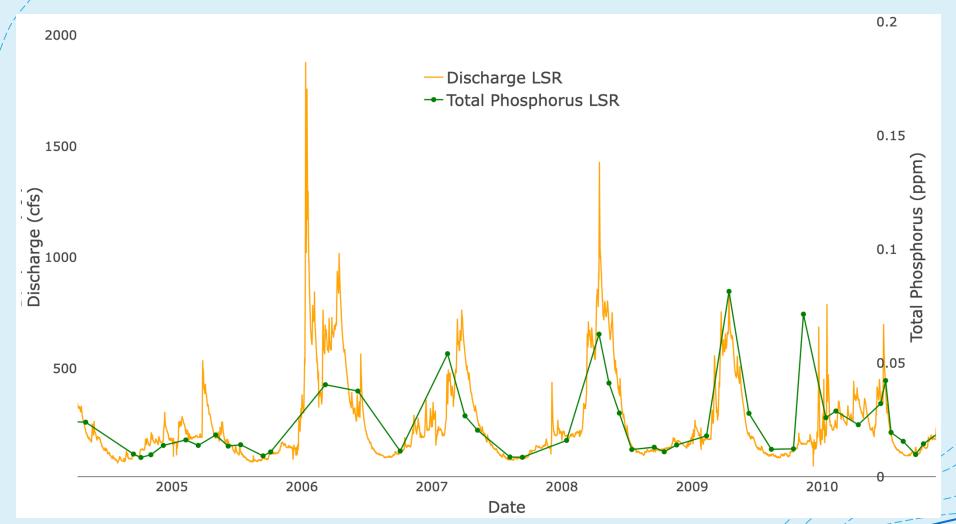

## Total Phosphorus vs Time- Winter at Hangman Creek

#### Total Phosphorus and Discharge vs. Time

"Water Quality Monitoring Station 55B070 - LITTLE SPOKANE RIVER NEAR MOUTH." Washington Department of Ecology, Last modified 1970-2021. https://apps.ecology.wa.gov/eim/search/SMP/RiverStreamSingleStationOverview.aspx?LocationUserIds=55B070&ResultType=RiverStreamOverviewList.