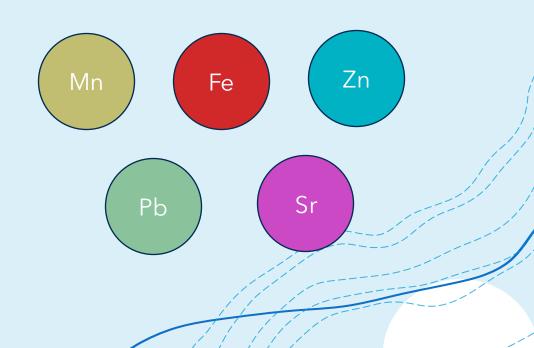

#### Metals

#### **Trace**

#### Metals

ICP-MS

Inductively Coupled Plasma- Mass Spectrometer (So cool!!)