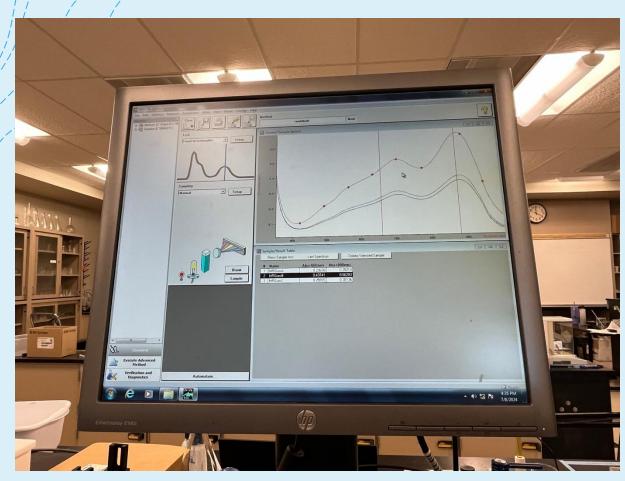

#### Ortho-Phosphate + Total Phosphorus

UV-Vis EPA: 365.3

Molybdenum-phosphorus
Complex