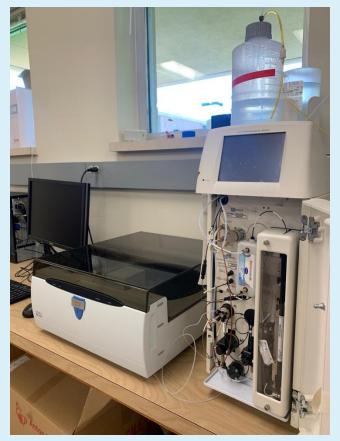

### Anions: F<sup>-</sup>, Cl<sup>-</sup>, PO<sub>4</sub><sup>3-</sup>, SO<sub>4</sub><sup>2-</sup>, NO<sub>3</sub><sup>-</sup>, NO<sub>2</sub><sup>-</sup>

Part per million levels of ions

Ion-Chrom with Auto Sampler