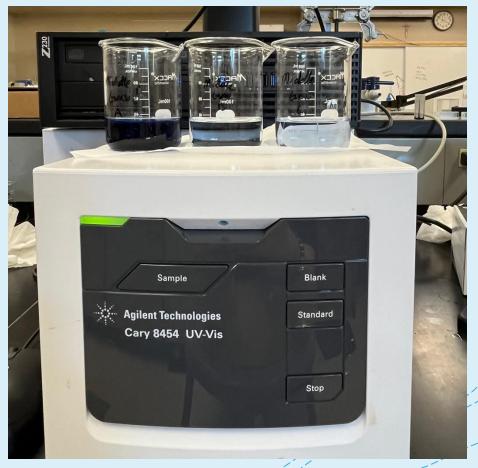

#### Ortho-Phosphate + Total Phosphorus

UV-Vis EPA: 365.3

Molybdenum-phosphorus
Complex