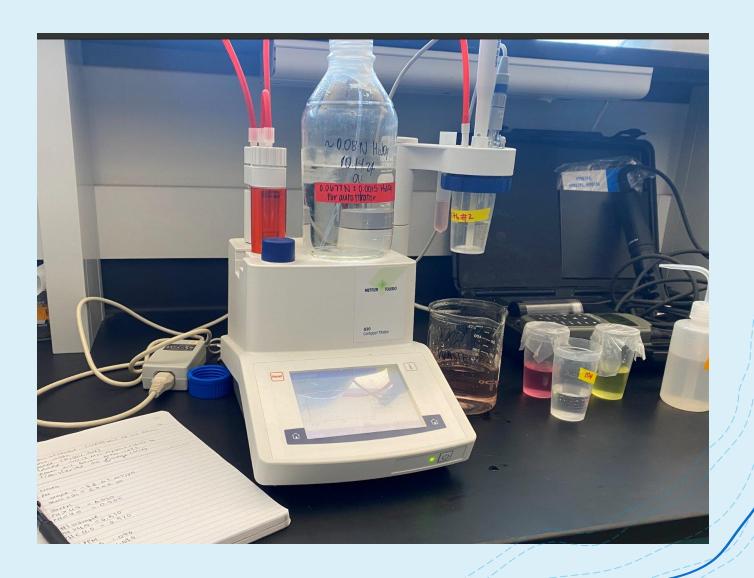

## Alkalinity Testing

### Anions: F<sup>-</sup>, Cl<sup>-</sup>, PO<sub>4</sub><sup>3-</sup>, SO<sub>4</sub><sup>2-</sup>, NO<sub>3</sub><sup>-</sup>, NO<sub>2</sub><sup>-</sup>

Part per million levels of ions

Ion-Chrom with Auto Sampler

#### Ortho-Phosphate + Total Phosphorus

UV-Vis EPA: 365.3

Molybdenum-phosphorus
Complex