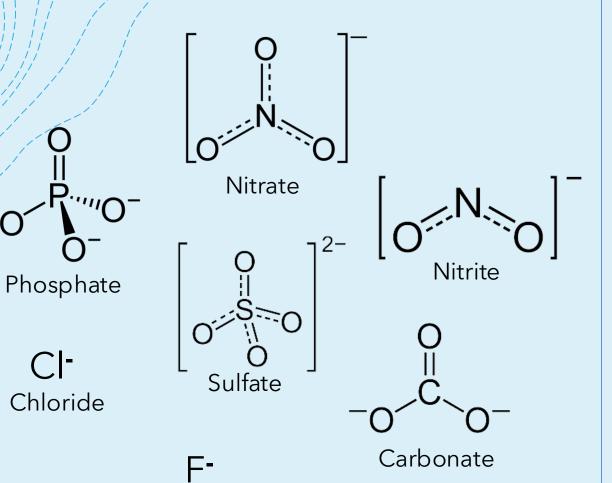

## Anions

Chloride

Fluoride

### Anions: F<sup>-</sup>, Cl<sup>-</sup>, PO<sub>4</sub><sup>3-</sup>, SO<sub>4</sub><sup>2-</sup>, NO<sub>3</sub><sup>-</sup>, NO<sub>2</sub><sup>-</sup>

Part per million levels of ions

Ion-Chrom with Auto Sampler