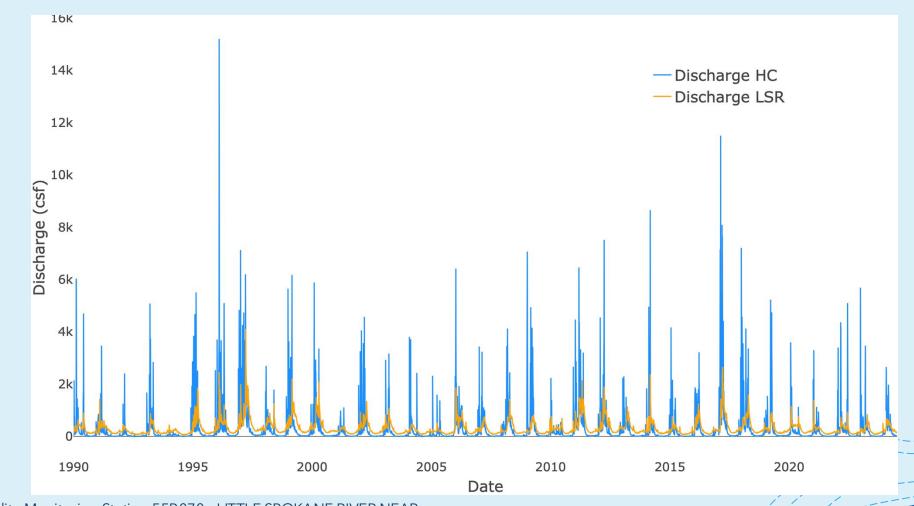

#### Discharge vs. Time

Data from: "Water Quality Monitoring Station 55B070 - LITTLE SPOKANE RIVER NEAR MOUTH." Washington Department of Ecology. Last modified 1970-2021.

#### Total Phosphorus and Discharge vs. Time

"Water Quality Monitoring Station 55B070 - LITTLE SPOKANE RIVER NEAR MOUTH." Washington Department of Ecology, Last modified 1970-2021. https://apps.ecology.wa.gov/eim/search/SMP/RiverStreamSingleStationOverview.aspx?LocationUserIds=55B070&ResultType=RiverStreamOverviewList.