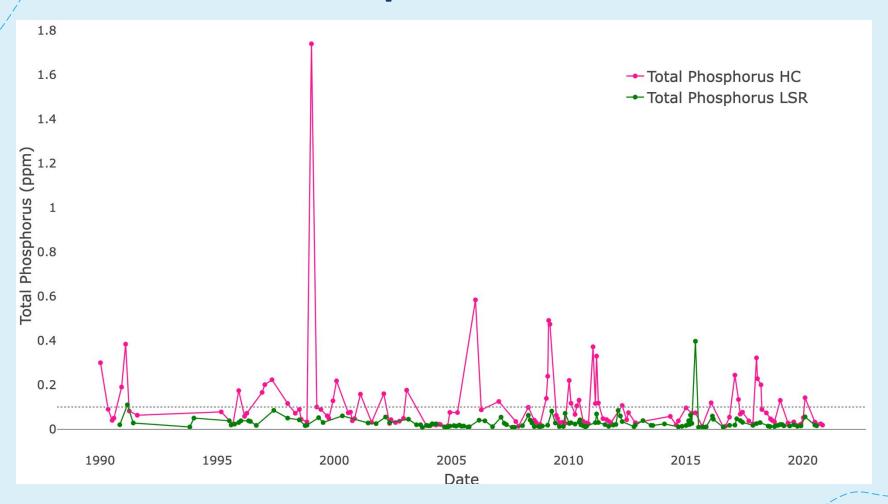

#### Total Phosphorus vs Time

Data from: "Water Quality Monitoring Station 55B070 - LITTLE SPOKANE RIVER NEAR MOUTH." Washington Department of Ecology. Last modified 1970-2021.