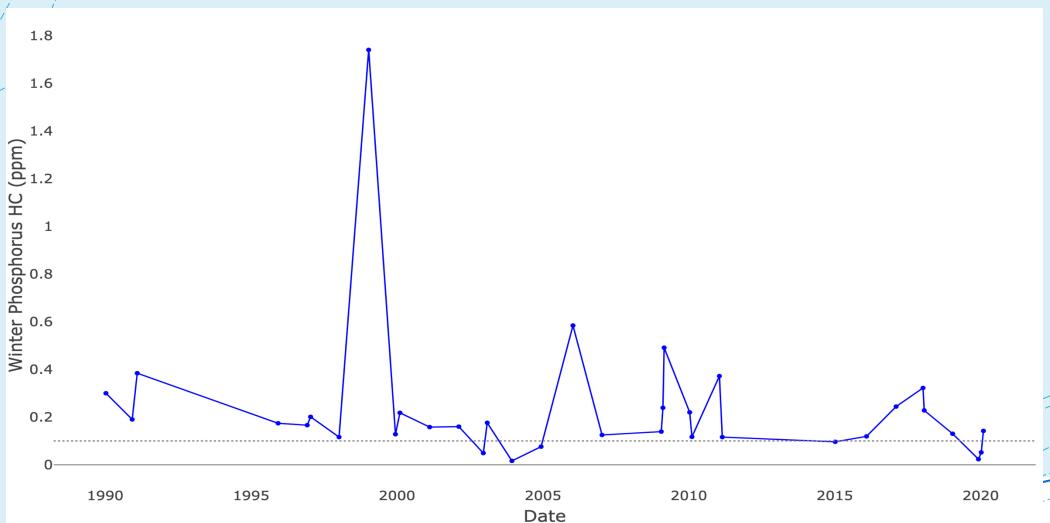

saint-george-s-school-profile</a>. Accessed 22 Apr. 2025.



## Alkalinity Testing



## Anions

Chloride

Fluoride



#### Metals

#### **Bulk**



#### **Trace**



### Anions: F<sup>-</sup>, Cl<sup>-</sup>, PO<sub>4</sub><sup>3-</sup>, SO<sub>4</sub><sup>2-</sup>, NO<sub>3</sub><sup>-</sup>, NO<sub>2</sub><sup>-</sup>

Part per million levels of ions



Ion-Chrom with Auto Sampler

#### Metals

ICP-MS



Inductively Coupled Plasma- Mass Spectrometer (So cool!!)

#### Ortho-Phosphate + Total Phosphorus





UV-Vis EPA: 365.3

Molybdenum-phosphorus
Complex

#### Total Phosphorus vs Time



Data from: "Water Quality Monitoring Station 55B070 - LITTLE SPOKANE RIVER NEAR MOUTH." Washington Department of Ecology. Last modified 1970-2021.

## Total Phosphorus vs Time- Winter at Hangman Creek



#### Discharge vs. Time



Data from: "Water Quality Monitoring Station 55B070 - LITTLE SPOKANE RIVER NEAR MOUTH." Washington Department of Ecology. Last modified 1970-2021.

#### Total Phosphorus and Discharge vs. Time



Data from: "Water Quality Monitoring Station 55B070 - LITTLE SPOKANE RIVER NEAR MOUTH." Washington Department of Ecology. Last modified 1970-2021.

#### Total Phosphorus and Discharge vs. Time



"Water Quality Monitoring Station 55B070 - LITTLE SPOKANE RIVER NEAR MOUTH." Washington Department of Ecology, Last modified 1970-2021. https://apps.ecology.wa.gov/eim/search/SMP/RiverStreamSingleStationOverview.aspx?LocationUserIds=55B070&ResultType=RiverStreamOverviewList.

#### New Projects

- + Storm Event Phosphorus Monitoring
- + Phosphorus Kinetics



Zhiwei Li, Hongwu