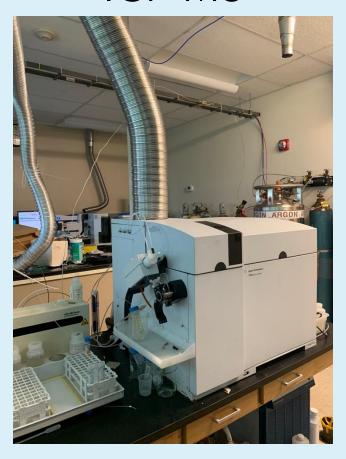

bout the tributaries and what do we want to know?

#### Citizen Scientists

+We collaborated with Toni Davidson, the Spokane River Keeper, and the kids from Saint George's High School for weekly sampling.



School, Saint George's. "Saint George's School." *Private School Review*, 17 May 2016, <a href="www.privateschoolreview.com/saint-george-s-school-profile">www.privateschoolreview.com/saint-george-s-school-profile</a>. Accessed 22 Apr. 2025.



## Alkalinity Testing



## Anions

Chloride

Fluoride



#### Metals

#### **Bulk**



#### **Trace**



### Anions: F<sup>-</sup>, Cl<sup>-</sup>, PO<sub>4</sub><sup>3-</sup>, SO<sub>4</sub><sup>2-</sup>, NO<sub>3</sub><sup>-</sup>, NO<sub>2</sub><sup>-</sup>

Part per million levels of ions



Ion-Chrom with Auto Sampler

#### Metals

ICP-MS



Inductively Coupled Plasma- Mass Spectrometer (So cool!!)

#### Ortho-Phosphate + Total Phosphorus





UV-Vis EPA: 365.3

Molybdenum-phosphorus
Complex

#### Total Phosphorus vs Time



Data from: "Water Quality Monitoring Station 55B070 - LITTLE SPOKANE RIVER NEAR MOUTH." Washington Department of Ecology. Last modified 1970-2021.

## Total Phosphorus vs Time- Winter at Hangman Creek



#### Discharge vs. Time



Data from: "Water Quality Monitoring Station 55B070 - LITTLE SPOKANE RIVER NEAR MOUTH." Washington Department of Ecology. Last modified 1970-2021.

#### Total Phosphorus and Discharge vs. Time



Data from: "Water Quality Monitoring Station 55B070 - LITTLE SPOKANE RIVER NEAR MOUTH." Washington Department of Ecology. Last modified 1970-2021.

#### Total Phosphorus and Discharge