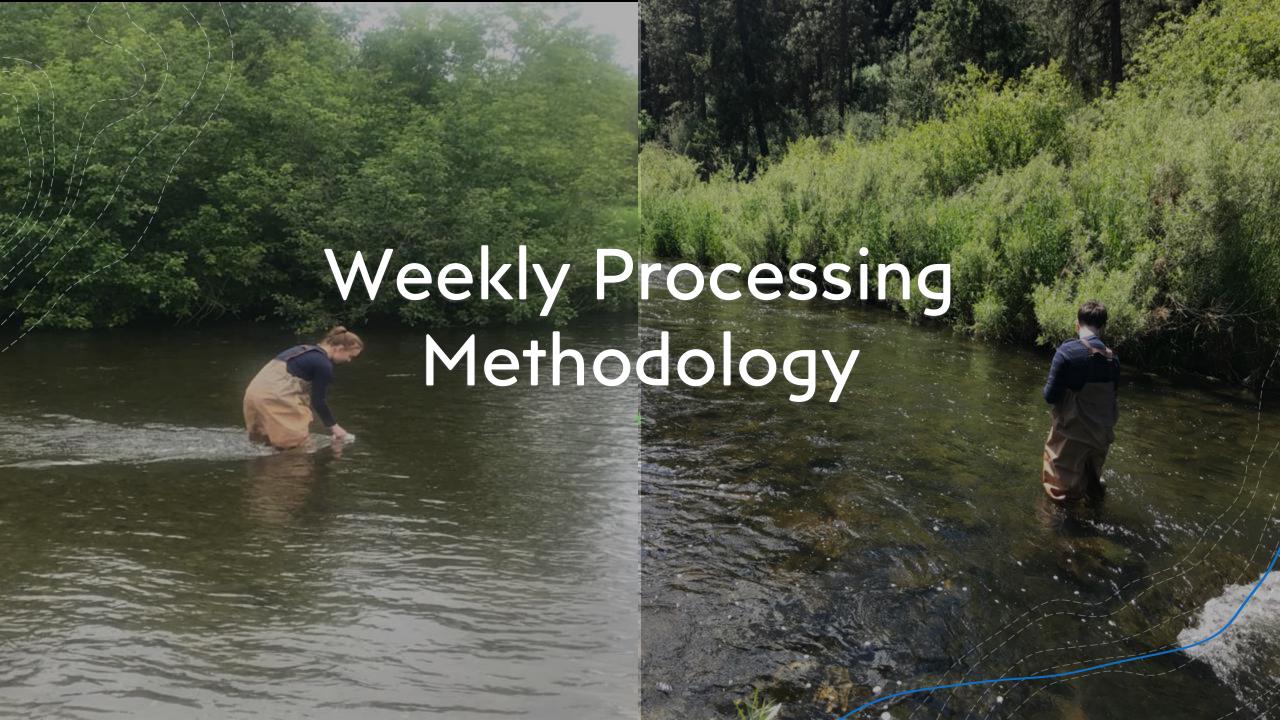

#### Citizen Scientists

+We collaborated with Toni Davidson, the Spokane River Keeper, and the kids from Saint George's High School for weekly sampling.

School, Saint George's. "Saint George's School." *Private School Review*, 17 May 2016, <a href="www.privateschoolreview.com/saint-george-s-school-profile">www.privateschoolreview.com/saint-george-s-school-profile</a>. Accessed 22 Apr. 2025.